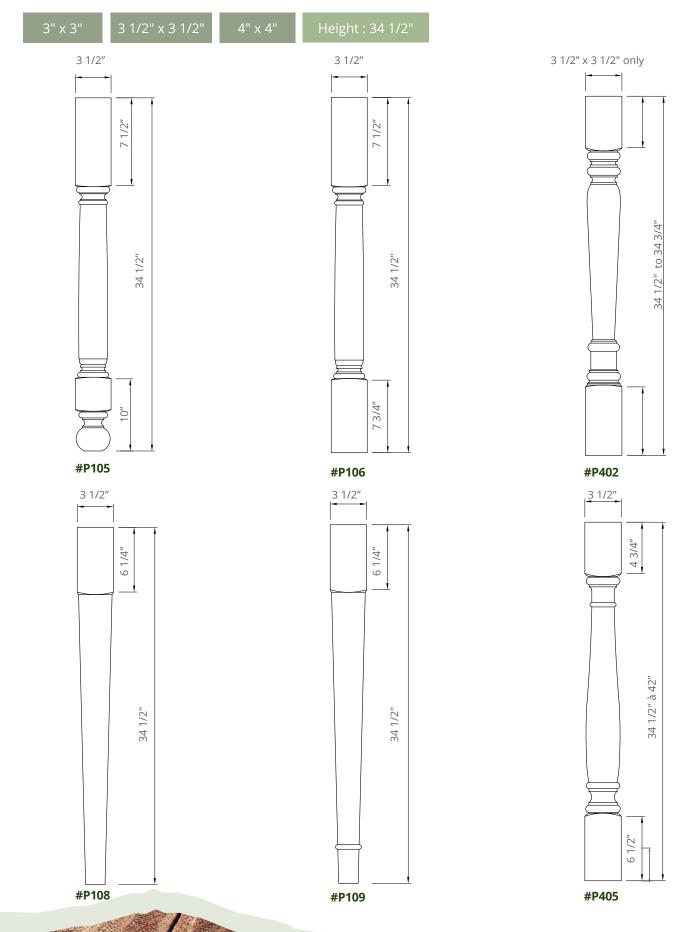

# JONH moldings

High-end wood products



Legs
Catalog 2024



# TABLE OF **CONTENTS**

Page 4-6. Turned legs

Page 7-8. Bunfeets

Page 10. About



## Turned legs

#### Available sizes



## Turned legs

#### Available sizes



### Turned legs

#### Available sizes



### Bunfeets



















### **Bunfeets**













#### **STORY**

In 1979, founder J.O. Noël Houle launched the family business, which at the time focused on the drying and sale of hardwood to cabinetmakers in the region. The quality of its products and service have enabled the company to carve out a place for itself as one of the leading suppliers of quality wood components in the Quebec region and in certain Canadian provinces.

Since the 2000s, the manufacture of mouldings, wood components, countertops and drawers has been at the heart of the company's development, enabling it to maintain an enviable position in the industry.

#### **ENVIRONMENTAL PHILOSOPHY**

At JONH, the environment and the preservation of resources are important