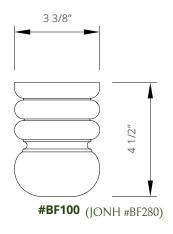

# JONH moldings

High-end wood products



Legs
Catalog 2024



# TABLE OF **CONTENTS**

Page 4-6. Turned legs

Page 7-8. Bunfeets

Page 10. About



## Turned legs

#### Available sizes



## Turned legs

#### Available sizes



### Turned legs

#### Available sizes



### Bunfeets



















### **Bunfeets**













#### **STORY**

In 1979, founder J.O. Noël Houle launched the family business, which at the time focused on the drying and sale of hardwood to cabinetmakers in the region. The quality of its products and service have enabled the company to carve out a place for itself as one of the leading suppliers of quality wood components in the Quebec region and in certain Canadian provinces.

Since the 2000s, the manufacture of mouldings, wood components, countertops and drawers has been at the heart of the company's development, enabling it to maintain an enviable position in the industry.

#### **ENVIRONMENTAL PHILOSOPHY**

At JONH, the environment and the preservation of resources are important issues. The choice of top-quality materials used in the manufacture