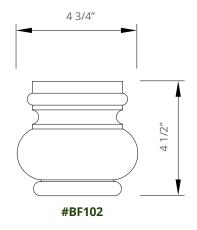

# JONH moldings

High-end wood products



Legs
Catalog 2024



# TABLE OF **CONTENTS**

Page 4-6. Turned legs

Page 7-8. Bunfeets

Page 10. About



## Turned legs

#### Available sizes



## Turned legs

#### Available sizes



### Turned legs

#### Available sizes



### Bunfeets



















### **Bunfeets**













#### **STORY**

In 1979, founder J.O. Noël Houle launched the family business, which at the time focused on the drying and sale of hardwood to cabinetmakers in the region. The quality of its products and service have enabled the company to carve out a place for itself as one of the leading suppliers of quality wood components in the Quebec region and in certain Canadian provinces.

Since the 2000s, the manufacture of mouldings, wood components, countertops and drawers has been at the heart of the company's development, enabling it to maintain an enviable position in the industry.

#### **ENVIRONMENTAL PHILOSOPHY**

At JONH, the environment and the preservation of resources are important issues. The choice of top-quality materials used in the manufacture of m