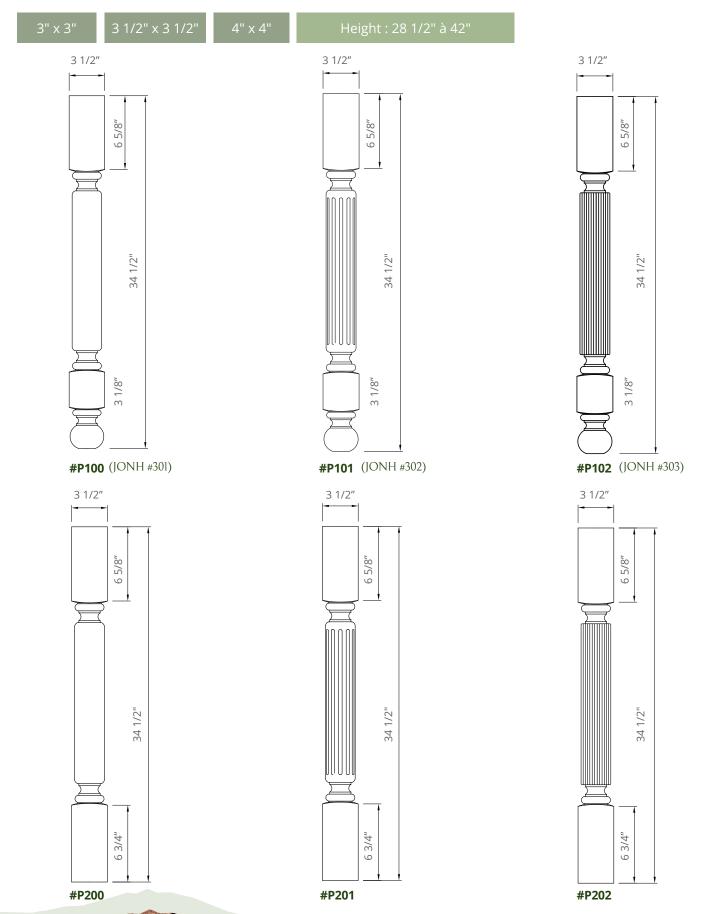

# JONH moldings

High-end wood products



Legs
Catalog 2024



# TABLE OF **CONTENTS**

Page 4-6. Turned legs

Page 7-8. Bunfeets

Page 10. About



## Turned legs

#### Available sizes



## Turned legs

#### Available sizes



### Turned legs

#### Available sizes



### Bunfeets



















### **Bunfeets**













#### **STORY**

In 1979, founder J.O. Noël Houle launched the family business, which at the time focused on the drying and sale of hardwood to cabinetmakers in the region. The quality of its products and service have enabled the company to carve out a place for itself as one of the leading suppliers of quality wood components in the Quebec region and in certain Canadian provinces.

Since the 2000s, the manufacture of mouldings, wood components, countertops and drawers has been at the heart of the company's development, enabling it to maintain an enviable position in the industry.

#### **ENVIRONMENTAL PHILOSOPHY**

At JONH, the environment and the