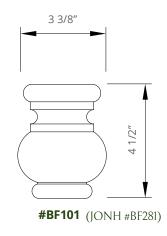

# JONH moldings

High-end wood products



Legs
Catalog 2024



# TABLE OF **CONTENTS**

Page 4-6. Turned legs

Page 7-8. Bunfeets

Page 10. About



## Turned legs

#### Available sizes



## Turned legs

#### Available sizes



### Turned legs

#### Available sizes



### Bunfeets



















### **Bunfeets**













#### **STORY**

In 1979, founder J.O. Noël Houle launched the family business, which at the time focused on the drying and sale of hardwood to cabinetmakers in the region. The quality of its products and service have enabled the company to carve out a place for itself as one of the leading suppliers of quality wood components in the Quebec region and in certain Canadian provinces.

Since the 2000s, the manufacture of mouldings, wood components, countertops and drawers has been at the heart of the company's development, enabling it to maintain an enviable position in the industry.

#### **ENVIRONMENTAL PHILOSOPHY**

At JONH, the environment and the preservation of resources are important issues. The choice of top-quality materials used in the manufacture of