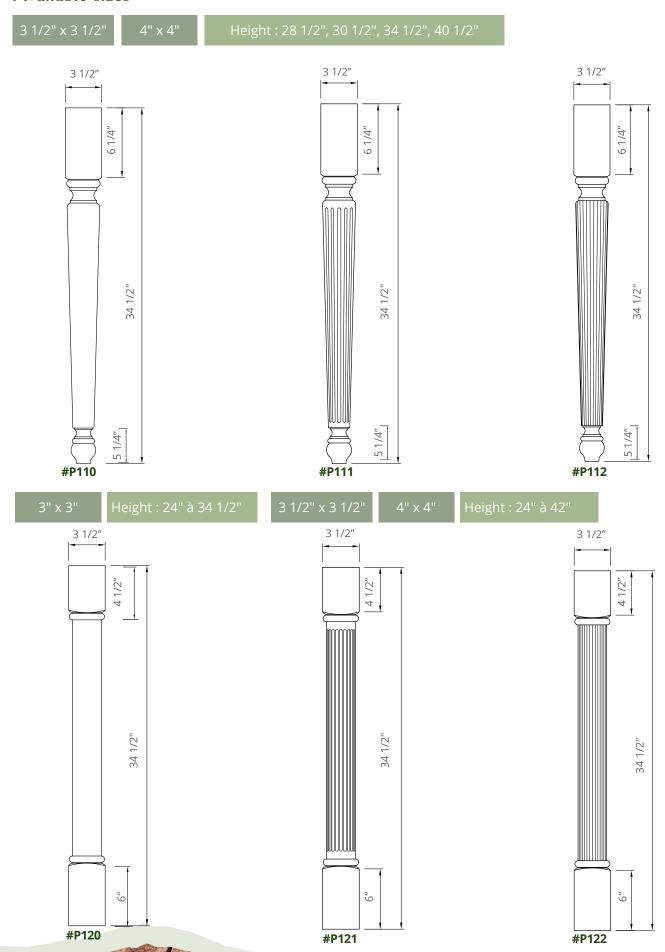

# JONH moldings

High-end wood products



Legs
Catalog 2024



# TABLE OF **CONTENTS**

Page 4-6. Turned legs

Page 7-8. Bunfeets

Page 10. About



## Turned legs

#### Available sizes



## Turned legs

#### Available sizes



### Turned legs

#### Available sizes



### Bunfeets



















### **Bunfeets**













#### **STORY**

In 1979, founder J.O. Noël Houle launched the family business, which at the time focused on the drying and sale of hardwood to cabinetmakers in the region. The quality of its products and service have enabled the company to carve out a place for itself as one of the leading suppliers of quality wood components in the Quebec region and in certain Canadian provinces.

Since the 2000s, the manufacture of mouldings, wood components, countertops and drawers has been at the heart of the company's development, enabling it to maintain an enviable position in the industry.

#### **ENVIRONMENTAL PHILOSOPHY**

At JONH, the environment and the preservation of resources are important issues. The choice of top-quality materi