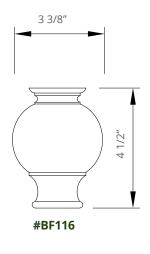

# JONH moldings

High-end wood products



Legs
Catalog 2024



# TABLE OF **CONTENTS**

Page 4-6. Turned legs

Page 7-8. Bunfeets

Page 10. About



## Turned legs

#### Available sizes



## Turned legs

#### Available sizes



### Turned legs

#### Available sizes



### Bunfeets



















### **Bunfeets**













#### **STORY**

In 1979, founder J.O. Noël Houle launched the family business, which at the time focused on the drying and sale of hardwood to cabinetmakers in the region. The quality of its products and service have enabled the company to carve out a place for itself as one of the leading suppliers of quality wood components in the Quebec region and in certain Canadian provinces.

Since the 2000s, the manufacture of mouldings, wood components, countertops and drawers has been at the heart of the company's development, enabling it to maintain an enviable position in the industry.

#### **ENVIRONMENTAL PHILOSOPHY**

At JONH, the environment and the preservation of resources are important issues. The choice of top-quality materials used in the manufa